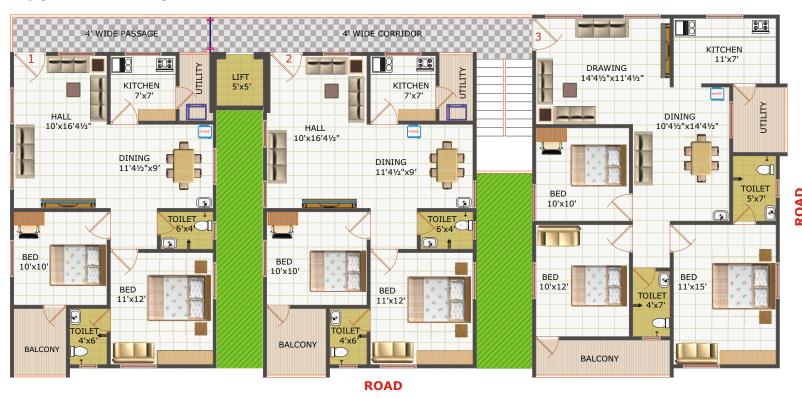

### Typical floor plan:

#### **Area Statement**

| Flat No | 1        | 2       | 3        |
|---------|----------|---------|----------|
| Туре    | 2 BHK    | 2 BHK   | 3 BHK    |
| Area    | 1053 SFT | 972 SFT | 1260 SFT |