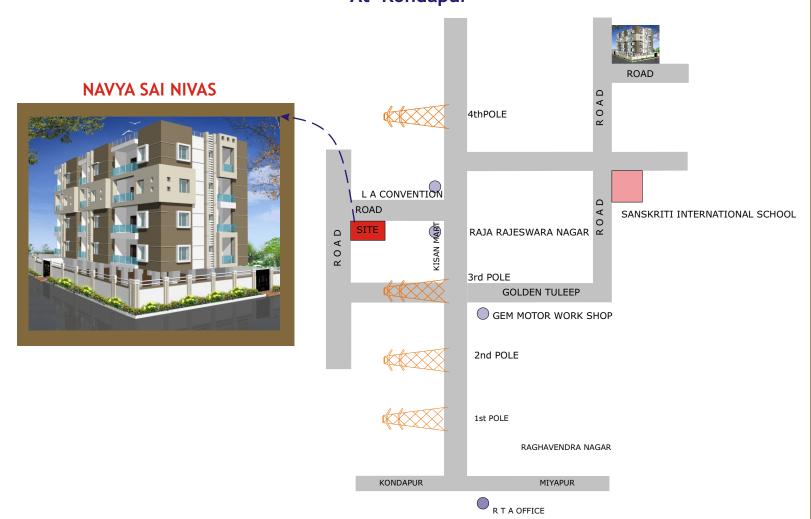

#### S.S. CONSTRUCTIONS

Flat No.101, NavyaTowers, Road no. 1, Income Tax colony, SRK Puram, Kothapet, Hyderabad. Ph No: 9849997429, 040-42102278, Mail:sscon03@gmail.com

Site address:
Navya Sai Nivas
plot.No: 33&34.
H.No.1-110/D/1
Rajarajeshwari nagar,
Kondapur,Hyderabad.